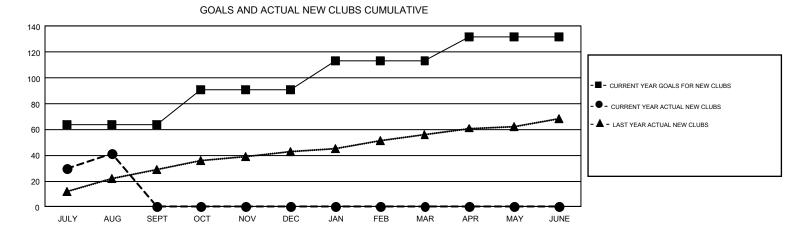

## GMT: ANIL TULSYAN

REPORT DOES NOT INCLUDE CLUBS IN UNDISTRICTED AREAS.

| Clubs                 |               |           |               | Members               |                           |                         |                                                    |  |
|-----------------------|---------------|-----------|---------------|-----------------------|---------------------------|-------------------------|----------------------------------------------------|--|
| RESULTS FOR 2017-2018 |               |           |               | RESULTS FOR 2017-2018 |                           |                         |                                                    |  |
| QUARTER               | NEW CLUB GOAL | NEW CLUBS | DROPPED CLUBS | QUARTER               | MEMBER GROWTH NET<br>GOAL | MEMBER GROWTH<br>ACTUAL | DROPPED<br>MEMBERS ACTUAL<br>(including transfers) |  |
| JULY/AUG/SEPT         | 64            | 41        | 8             | JULY/AUG/SEPT         | 1,510                     | 1,571                   | 2,274                                              |  |
| OCT/NOV/DEC           | 27            | 0         | 0             | OCT/NOV/DEC           | 1,045                     | 0                       | 0                                                  |  |
| JAN/FEB/MAR           | 22            | 0         | 0             | JAN/FEB/MAR           | 750                       | 0                       | 0                                                  |  |
| APR/MAY/JUNE          | 19            | 0         | 0             | APR/MAY/JUNE          | 245                       | 0                       | 0                                                  |  |