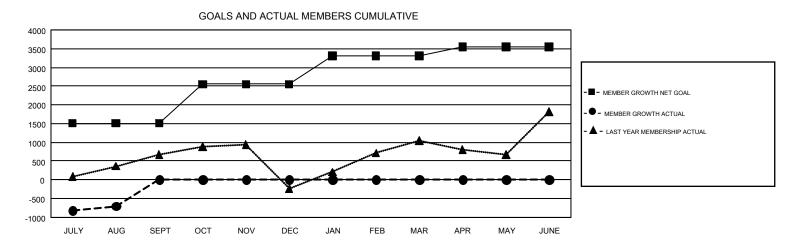

## GMT: ANIL TULSYAN

REPORT DOES NOT INCLUDE CLUBS IN UNDISTRICTED AREAS.

| Clubs                 |               |           |               | Members               |                           |                         |                                                    |  |
|-----------------------|---------------|-----------|---------------|-----------------------|---------------------------|-------------------------|----------------------------------------------------|--|
| RESULTS FOR 2017-2018 |               |           |               | RESULTS FOR 2017-2018 |                           |                         |                                                    |  |
| QUARTER               | NEW CLUB GOAL | NEW CLUBS | DROPPED CLUBS | QUARTER               | MEMBER GROWTH NET<br>GOAL | MEMBER GROWTH<br>ACTUAL | DROPPED<br>MEMBERS ACTUAL<br>(including transfers) |  |
| JULY/AUG/SEPT         | 64            | 41        | 8             | JULY/AUG/SEPT         | 1,510                     | 1,571                   | 2,274                                              |  |
| OCT/NOV/DEC           | 27            | 0         | 0             | OCT/NOV/DEC           | 1,045                     | 0                       | 0                                                  |  |
| JAN/FEB/MAR           | 22            | 0         | 0             | JAN/FEB/MAR           | 750                       | 0                       | 0                                                  |  |
| APR/MAY/JUNE          | 19            | 0         | 0             | APR/MAY/JUNE          | 245                       | 0                       | 0                                                  |  |